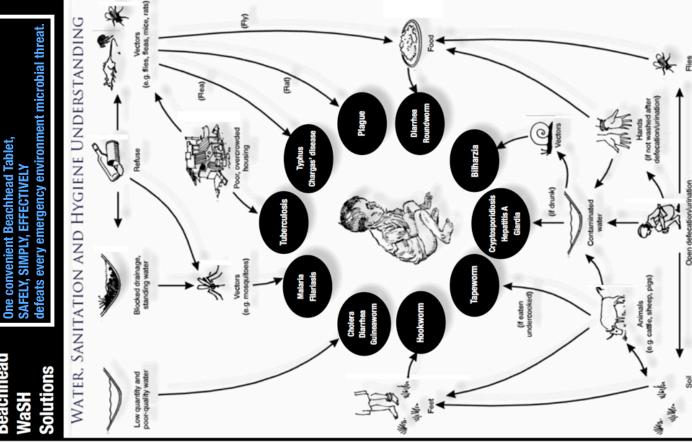

Flies

Causes and transmission routes of environmental-related illnesses

info@beachheadinternational.org

www.beachheadinternational.org

Onen defecation